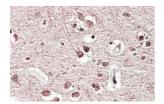

## Images continued:

Anti-GRM2 Antibody (A83011) (3.8 $\mu$ g/ml) staining of paraffin embedded Human Cerebral Cortex. Steamed antigen retrieval with citrate buffer pH 6, AP-staining.