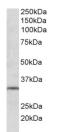

#### Images:

15kDa

Anti-GRM2 Antibody (A83011) ( $1\mu g/ml$ ) staining of Human Hippocampus lysate ( $35\mu g$  protein in RIPA buffer). Primary incubation was 1 hour. Detected by chemiluminescence.