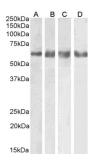

## Images:

Anti-GABRG2 Antibody (A83018) (0.1μg/ml) staining of Human Cerebellum (A), Mouse (B), Rat (C) and Pig (D) Brain lysate (35μg protein in RIPA buffer). Primary incubation was 1 hour. Detected by chemiluminescence.