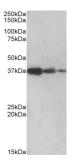

## Images:

Anti-PPP2R4 Antibody (A83050) (0.5μg/ml) staining of Human Liver lysate (lane 1), Mouse Liver (lane 2) and Rat Liver (lane 3) (35μg protein in RIPA buffer). Primary incubation was 1 hour. Detected by chemiluminescence.