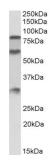

## Images:

Anti-KNG1 Antibody (A83121) (0.3μg/ml) staining of Human Kidney lysate (35μg protein in RIPA buffer). Primary incubation was 1 hour. Detected by chemiluminescence.