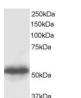

## Images:

Anti-GPS1 Antibody (A83219) staining (0.5 $\mu$ g/ml) of Human Testis lysate (RIPA buffer, 30 $\mu$ g total protein per lane). Primary incubated for 1 hour. Detected by western blot using

chemiluminescence.