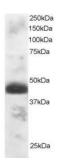

## Images:

Anti-TFEC Antibody (A83381) staining ( $1\mu g/ml$ ) of Human Testis lysate (RIPA buffer,  $30\mu g$  total protein per lane). Primary incubated for 1 hour. Detected by western blot using

chemiluminescence.