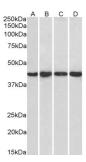

#### Images:

Anti-PPP1R8 Antibody (A83435) (1µg/ml) staining of Hela (A), HepG2 (B), Jurkat (C) and NIH3T3 (D) nuclear lysate (35µg protein in RIPA buffer). Primary incubation was 1 hour. Detected by chemiluminescence.