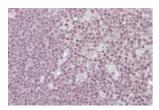

## Images continued:

Anti-PPP1R8 Antibody (A83435) (3.8µg/ml) staining of paraffin embedded Human Thymus. Steamed antigen retrieval with citrate buffer pH 6, AP-staining.