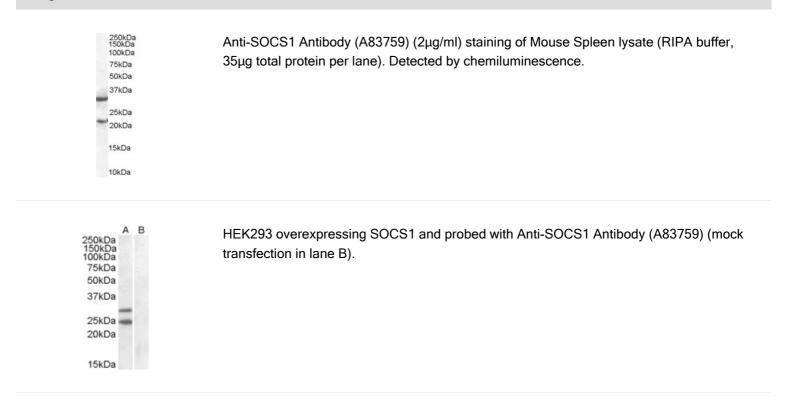

|
| Formulation:   | Supplied in Tris Buffered Saline, pH 7.30, with 0.02% Sodium Azide and 0.5% BSA.                                                      |
| Storage:       | Shipped at 4°C. Upon delivery aliquot and store at -20°C. Avoid freeze / thaw cycles.                                                 |
| Disclaimer:    | This product is for research use only. It is not intended for diagnostic or therapeutic use.                                          |

#### Images:



Anti-SOCS1 Antibody (A83759) (2.5µg/ml) staining of paraffin embedded Human Kidney. Steamed antigen retrieval with citrate buffer pH 6, AP-staining.

# antibodies

## Anti-SOCS1 Antibody (A83759)

Images continued: