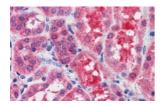

#### Images:

Anti-SOCS1 Antibody (A83759) (2.5µg/ml) staining of paraffin embedded Human Kidney. Steamed antigen retrieval with citrate buffer pH 6, AP-staining.