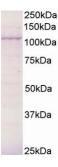

## Images:

Anti-BCAR3 Antibody (A83770) (0.5µg/ml) staining of Mouse Kidney epithelial cells lysate (15µg protein in RIPA buffer). Primary incubation was 1 hour. Detected by chemiluminescence.