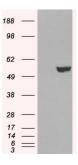

HEK293 overexpressing IRF6 (RC201579) and probed with Anti-IRF6 Antibody (A83829) (mock transfection in first lane), tested by Origene.