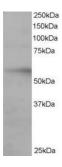

## Anti-IRF6 Antibody (A83829)

Images continued:

Anti-IRF6 Antibody (A83829) (5µg/ml) staining of paraffin embedded Human Prostate. Steamed antigen retrieval with citrate buffer pH 6, AP-staining.

Anti-IRF6 Antibody (A83829) staining (0.2µg/ml) of Human Ovary lysate (RIPA buffer, 35µg total protein per lane). Primary incubated for 1 hour. Detected by chemiluminescence.