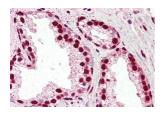

## Anti-IRF6 Antibody (A83829)

Images continued:

Anti-IRF6 Antibody (A83829) (5µg/ml) staining of paraffin embedded Human Prostate. Steamed antigen retrieval with citrate buffer pH 6, AP-staining.

Anti-IRF6 Antibody (A83829) staining (0.2µg/ml) of Human Ovary lysate (RIPA buffer, 35µg total protein per lane). Primary incubated for 1 hour. Detected by chemiluminescence.