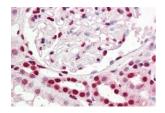

#### Images:

Anti-IRF6 Antibody (A83829) (2.5µg/ml) staining of paraffin embedded Human Kidney. Steamed antigen retrieval with citrate buffer pH 6, AP-staining.