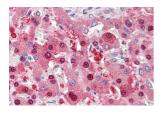

### Anti-NDC80 Antibody (A83873)

Images continued:

Anti-NDC80 Antibody (A83873) (5µg/ml) staining of paraffin embedded Human Liver. Steamed antigen retrieval with citrate buffer pH 6, AP-staining.

Anti-NDC80 Antibody (A83873) staining (0.5µg/ml) of Hela lysate (RIPA buffer, 35µg total protein per lane). Primary incubated for 1 hour. Detected by chemiluminescence.