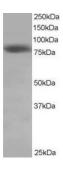

### Anti-NDC80 Antibody (A83873)

Images continued:

Anti-NDC80 Antibody (A83873) (5µg/ml) staining of paraffin embedded Human Liver. Steamed antigen retrieval with citrate buffer pH 6, AP-staining.

Anti-NDC80 Antibody (A83873) staining (0.5µg/ml) of Hela lysate (RIPA buffer, 35µg total protein per lane). Primary incubated for 1 hour. Detected by chemiluminescence.