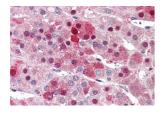

#### Images:

Anti-NDC80 Antibody (A83873) (5µg/ml) staining of paraffin embedded Human Adrenal Gland. Steamed antigen retrieval with citrate buffer pH 6, AP-staining.