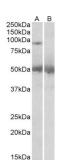

## Images:

Anti-USP6 Antibody (A83933) ( $2\mu g/ml$ ) staining of Human Placenta lysate ( $35\mu g$  protein in RIPA buffer) with (B) and without (A) blocking with the immunizing peptide. Primary incubation was 1 hour. Detected by chemiluminescence.