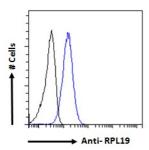

## Images:

Anti-RPL19 Antibody (A84219) - Flow cytometric analysis of paraformal dehyde fixed A431 cells (blue line), permeabilized with 0.5% Triton. Primary incubation 1 hr (10 $\mu$ g/ml) followed by Alexa Fluor 488 secondary antibody (1 $\mu$ g/ml). IgG control: Unimmunized goat IgG (black line) followed by Alexa Fluor 488 secondary antibody.