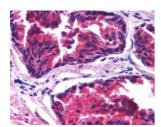

## Images:

Anti-SNX26 Antibody (A84237) 1.25µg/ml) staining of paraffin embedded human prostate. Steamed antigen retrieval with citrate buffer pH 6, AP-staining.