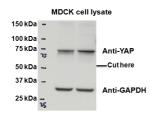

## Images:

Anti-YAP1 Antibody (A84372) (0.5μg/ml) staining of MDCK lysate (35μg protein in RIPA buffer). Primary incubation was 1 hour. Detected by chemiluminescence.