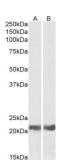

## Images:

Anti-CRYAB Antibody (A84423) (0.05μg/ml) staining of Mouse (A) and Rat (B) Eye lysates (35μg protein in RIPA buffer). Primary incubation was 1 hour. Detected by

chemiluminescence.