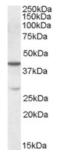

## Images:

Anti-CBX8 Antibody (A84553) (0.1 $\mu$ g/ml) staining of K562 lysate (35 $\mu$ g protein in RIPA

buffer). Primary incubation was 1 hour. Detected by chemiluminescence.