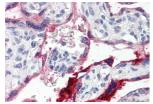

## Anti-Annexin A1 Antibody (A84638)

Images continued:

Anti-ANXA1 Antibody (A84638) (4µg/ml) staining of paraffin embedded Human Placenta. Steamed antigen retrieval with citrate buffer pH 6, AP-staining.