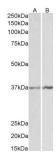

## Images:

Anti-ANXA1 Antibody (A84638) (1 $\mu$ g/ml) staining of K562 (A) and NIH3T3 (B) lysates (35 $\mu$ g protein in RIPA buffer). Primary incubation was 1 hour. Detected by chemiluminescence