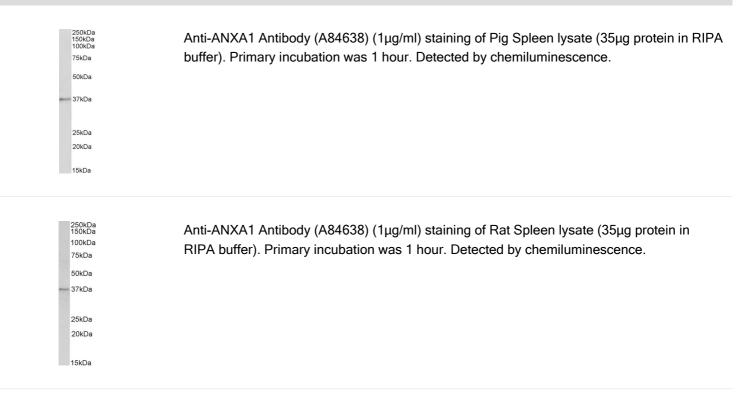

## Images:

Anti-ANXA1 Antibody (A84638) (1 $\mu$ g/ml) staining of K562 (A) and NIH3T3 (B) lysates (35 $\mu$ g protein in RIPA buffer). Primary incubation was 1 hour. Detected by chemiluminescence