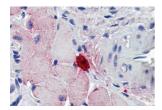

## Images:

Anti-Mcpt4 Antibody (A84640) (3.75μg/ml) staining of paraffin embedded Mouse Skeletal Muscle. Steamed antigen retrieval with citrate buffer pH 6, AP-staining.