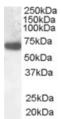

## Images:

15kDa

Anti-GCKR Antibody (A84656) (0.1μg/ml) staining of Rat Liver lysate (35μg protein in RIPA buffer). Primary incubation was 1 hour. Detected by chemiluminescence.