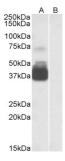

### Images continued:

Anti-P2RX7 Antibody (A84694) staining (0.3μg/ml) of Human Brain (Frontal Cortex) lysate (35μg protein in RIPA buffer) with (B) and without (A) blocking with the immunising peptide. Primary incubation was 1 hour. Detected by chemiluminescence.