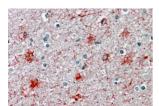

#### Images:

Anti-P2RX7 Antibody (A84694) (3.8µg/ml) staining of paraffin embedded Human Cortex. Steamed antigen retrieval with citrate buffer pH 6, AP-staining.