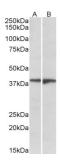

## Images:

Anti-S1PR5 Antibody (A84698) ( $1\mu g/ml$ ) staining of Human Frontal Cortex (A) and Amygdala (B) lysates ( $35\mu g$  protein in RIPA buffer). Primary incubation was 1 hour. Detected by chemiluminescence.