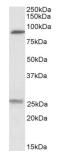

## Images:

Anti-SLC4A11 Antibody (A84723) (0.3μg/ml) staining of Human Kidney lysate (35μg protein in RIPA buffer). Primary incubation was 1 hour. Detected by chemiluminescence.