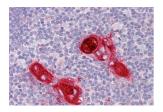

## Anti-CXCR6 Antibody (A84805)

Images continued:

Anti-CXCR6 Antibody (A84805) (3.75µg/ml) staining of paraffin embedded Human Thymus. Steamed antigen retrieval with citrate buffer pH 6, AP-staining.