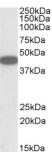

### Images:

Anti-CXCR6 Antibody (A84805) (1µg/ml) staining of HEK293 lysate (35µg protein in RIPA buffer). Primary incubation was 1 hour. Detected by chemiluminescence.