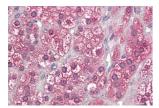

### Images continued:

Anti-Cytochrome P450 Reductase Antibody (A84869) (3.75 $\mu$ g/ml) staining of paraffin embedded Human Adrenal Gland. Steamed antigen retrieval with citrate buffer pH 6, AP-staining.