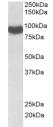

#### Images:

15kDa

Anti-Cytochrome P450 Reductase Antibody (A84869) (0.1μg/ml) staining of Rat Liver lysate (35μg protein in RIPA buffer). Detected by chemiluminescence.

Page 1 of 2