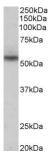

## Images:

Anti-Nprl3 Antibody (A85003) (0.3µg/ml) staining of Human Heart lysate (35µg protein in RIPA buffer). Primary incubation was 1 hour. Detected by chemiluminescence.