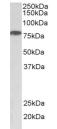

## Images:

15kDa

Anti-CHUK Antibody (A85025) ( $1\mu g/ml$ ) staining of HeLa nuclear lysate ( $35\mu g$  protein in RIPA buffer). Primary incubation was 1 hour. Detected by chemiluminescence.