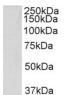

## Images:

25kDa 20kDa Anti-FBL Antibody (A85056) (0.1 $\mu$ g/ml) staining of HEK293 lysate (35 $\mu$ g protein in RIPA

buffer). Primary incubation was 1 hour. Detected by chemiluminescence.