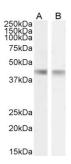

## Images:

Anti-Creatine Kinase MM Antibody (A85111) (1μg/ml) staining of Mouse (A) and Rat (B) Heart lysate (35μg protein in RIPA buffer). Detected by chemiluminescence.