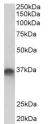

## Images:

15kDa

Anti-STX11 Antibody (A85174) (1μg/ml) staining of Placenta lysate (35μg protein in RIPA buffer). Primary incubation was 1 hour. Detected by chemiluminescence.