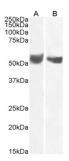

## Images:

Anti-CD276 Antibody (A85264) (0.1μg/ml) staining of Human Placenta (A) and (2μg/ml) Testes (B) lysate (35μg protein in RIPA buffer). Primary incubation was 1 hour. Detected by chemiluminescence.