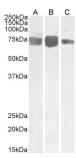

## Images:

Anti-MCAM Antibody (A85268) ( $0.3\mu g/ml$ ) staining of Human Heart (A), Placenta (B) and Umbilical Cord (C) lysate ( $35\mu g$  protein in RIPA buffer). Primary incubation was 1 hour. Detected by chemiluminescence.