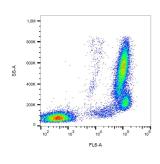

# antibodies

### Anti-CD157 Antibody [SY11B5] (APC) (A86299)

Images:

Surface staining of human peripheral blood leukocytes with Anti-CD157 Antibody (A86299).