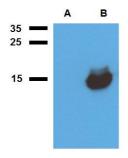

## Images:

Western blotting analysis of Anti-Acr1 Antibody (A86725). A: Cell lysate of non-transfected E. coli. B: Cell lysate of Acr1-transfected E. coli.