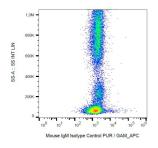

## Images:

Example of non-specific Mouse IgM (A86761) signal on human peripheral blood; surface staining, 6  $\mu$ g/ml.