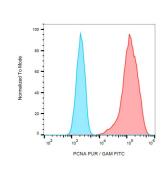

## Anti-PCNA Antibody [PC10] (A86878)

Images:

Intracellular staining of PCNA in K562 cells with Anti-PCNA Antibody (A86878).