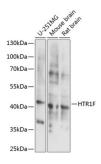

## Images:

Western blot analysis of extracts of various cell lines, using Anti-5HT1F Receptor Antibody (A89833) at 1:1,000 dilution. The secondary antibody was Goat Anti-Rabbit IgG H&L Antibody (HRP) at 1:10,000 dilution. Lysates/proteins were present at 25µg per lane. The blocking buffer used was 3% non-fat dry milk in TBST. Detection was with a ECL Basic Kit. Exposure time: 15s.