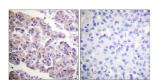

Immunohistochemical analysis of paraffin-embedded human breast carcinoma tissue using Anti-Histone H4 (acetyl Lys12) Antibody. The right hand panel represents a negative control, where the antibody was pre-incubated with the immunising peptide.