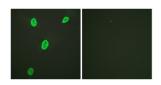

Immunofluorescence analysis of HeLa cells using Anti-Histone H4 (acetyl Lys12) Antibody. The right hand panel represents a negative control, where the antibody was pre-incubated with the immunising peptide.