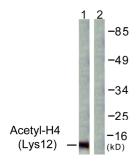

## Images:

Western blot analysis of lysates from COS7 cells, treated with TSA 400nM 24h using Anti-Histone H4 (acetyl Lys12) Antibody. The right hand lane represents a negative control, where the antibody is blocked by the immunising peptide.