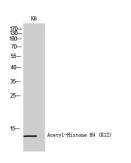

Western blot analysis of KB cells using Anti-Histone H4 (acetyl Lys12) Antibody.