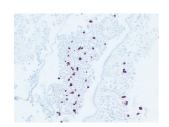

## Anti-Adrenocorticotropin Antibody [ABT-ACTH] (A95521)

Images continued:

Immunohistochemical analysis of paraffin-embedded human Pituitary adenoma using Anti-Adrenocorticotropin Antibody.

Immunohistochemical analysis of paraffin-embedded human Pituitary adenoma using Anti-Adrenocorticotropin Antibody.