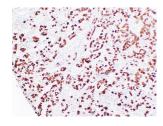

Images:

Immunohistochemical analysis of paraffin-embedded human Pituitary using Anti-Adrenocorticotropin Antibody.

Immunohistochemical analysis of paraffin-embedded human Pituitary using Anti-Adrenocorticotropin Antibody.