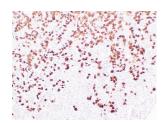

Images:

Immunohistochemical analysis of paraffin-embedded human Pituitary using Anti-Adrenocorticotropin Antibody.

Immunohistochemical analysis of paraffin-embedded human Pituitary using Anti-Adrenocorticotropin Antibody.