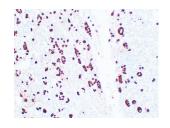

## Anti-Adrenocorticotropin Antibody [ABT-ACTH] (A95521)

Images continued:

Immunohistochemical analysis of paraffin-embedded human Pituitary adenoma using Anti-Adrenocorticotropin Antibody.

Immunohistochemical analysis of paraffin-embedded human Pituitary adenoma using Anti-Adrenocorticotropin Antibody.