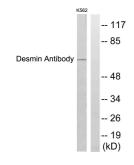

#### Images:

Western blot analysis of lysates from K562 cells using Anti-Desmin Antibody. The right hand lane represents a negative control, where the antibody is blocked by the immunising peptide.