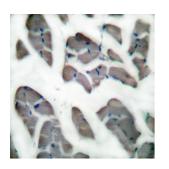

## Anti-Desmin Antibody (A95627)

Images continued:

Immunohistochemical analysis of paraffin-embedded human skeletal muscle tissue using Anti-Desmin Antibody. The right hand panel represents a negative control, where the antibody was pre-incubated with the immunising peptide.