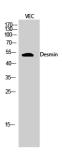

Western blot analysis of various cells using Anti-Desmin Antibody.

Western blot analysis of VEC cells using Anti-Desmin Antibody.