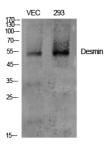

Western blot analysis of various cells using Anti-Desmin Antibody.

Western blot analysis of VEC cells using Anti-Desmin Antibody.