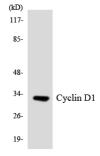

## Images:

Western blot analysis of the lysates from K562 cells using Anti-Cyclin D1 Antibody.