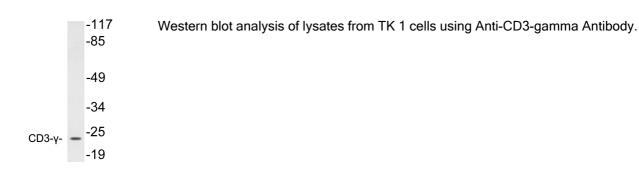

ibody to CD3-gamma.

Applications: WB, ELISA

Recommended Dilutions: WB: 1:500-1:1000, ELISA: 1:10000

Reactivity: Human, Mouse, Rat

Immunogen: Synthetic peptide derived from human CD3-gamma (amino acids 90-139).

Host: Rabbit

Clonality: Polyclonal

Isotype: IgG

Conjugate: Unconjugated

Purification: Purified from rabbit serum by antigen affinity chromatography using the immunizing peptide.

Molecular Weight: 20kDa

Product Form: Liquid

Formulation: Supplied in Phosphate Buffered Saline (without Mg2+ and Ca2+), pH 7.4, with 150mM

NaCl, 0.02% Sodium Azide, and 50% Glycerol.

Storage: Shipped at 4°C. Upon delivery aliquot and store at -20°C. Avoid freeze / thaw cycles.

Disclaimer: This product is for research use only. It is not intended for diagnostic or therapeutic use.

## Images: