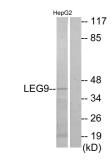

#### Images:

Western blot analysis of lysates from HepG2 cells using Anti-LEG9 Antibody. The right hand lane represents a negative control, where the antibody is blocked by the immunising peptide.