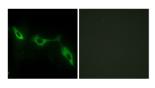

## Anti-LEG9 Antibody (A96385)

Images continued:

Immunofluorescence analysis of NIH/3T3 cells using Anti-LEG9 Antibody. The right hand panel represents a negative control, where the antibody was pre-incubated with the immunising peptide.