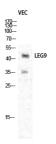

Western blot analysis of various cells using Anti-LEG9 Antibody.

Western blot analysis of HepG2 cells using Anti-LEG9 Antibody.