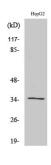

Western blot analysis of various cells using Anti-LEG9 Antibody.

Western blot analysis of HepG2 cells using Anti-LEG9 Antibody.