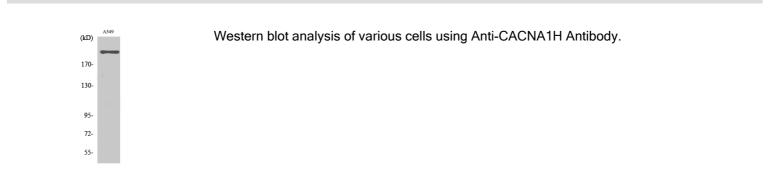

## Images:

Western blot analysis of lysates from A549 cells using Anti-CACNA1H Antibody. The right hand lane represents a negative control, where the antibody is blocked by the immunising peptide.