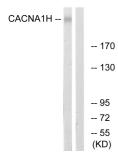

## Images:

Western blot analysis of lysates from A549 cells using Anti-CACNA1H Antibody. The right hand lane represents a negative control, where the antibody is blocked by the immunising peptide.