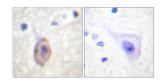

## Images:

Immunohistochemical analysis of paraffin-embedded human brain tissue using Anti-VEGFR1 Antibody. The right hand panel represents a negative control, where the antibody was pre-incubated with the immunising peptide.