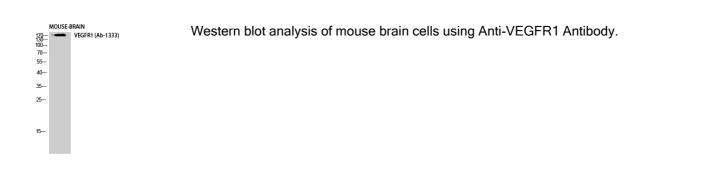

lied in Phosphate Buffered Saline (without Mg2+ and Ca2+), pH 7.4, with 150mM NaCl, 0.02% Sodium Azide, and 50% Glycerol. |
| Shipped at 4°C. Upon delivery aliquot and store at -20°C. Avoid freeze / thaw cycles.                                         |
| This product is for research use only. It is not intended for diagnostic or therapeutic use.                                  |
|                                                                                                                               |

## Images:



Immunohistochemical analysis of paraffin-embedded human brain tissue using Anti-VEGFR1 Antibody. The right hand panel represents a negative control, where the antibody was pre-incubated with the immunising peptide.



## Anti-VEGFR1 Antibody (A96611)

Images continued: