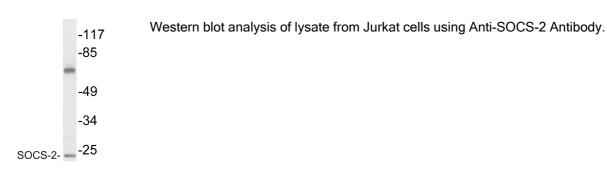

l antibody to SOCS-2.

Applications: WB, ELISA

Recommended Dilutions: WB: 1:500-1:1000, ELISA: 1:10000

Reactivity: Human, Mouse, Rat

Immunogen: Synthetic peptide derived from human SOCS-2 (amino acids 18-67).

Host: Rabbit

Clonality: Polyclonal

Isotype: IgG

Conjugate: Unconjugated

Purification: Purified from rabbit serum by antigen affinity chromatography using the immunizing peptide.

Molecular Weight: 22kDa

Product Form: Liquid

Formulation: Supplied in Phosphate Buffered Saline (without Mg2+ and Ca2+), pH 7.4, with 150mM

NaCl, 0.02% Sodium Azide, and 50% Glycerol.

Storage: Shipped at 4°C. Upon delivery aliquot and store at -20°C. Avoid freeze / thaw cycles.

Disclaimer: This product is for research use only. It is not intended for diagnostic or therapeutic use.

#### Images:





# Anti-SOCS-2 Antibody (A96725)

## Images continued:



Western blot analysis of various cells using Anti-SOCS-2 Antibody.