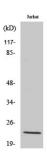

## Images continued:

Western blot analysis of various cells using Anti-SOCS-2 Antibody.