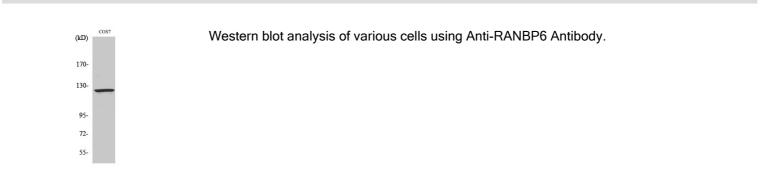

|
| Formulation:           | Supplied in Phosphate Buffered Saline (without Mg2+ and Ca2+), pH 7.4, with 150mM NaCl, 0.02% Sodium Azide, and 50% Glycerol. |
| Storage:               | Shipped at 4°C. Upon delivery aliquot and store at -20°C. Avoid freeze / thaw cycles.                                         |
| Disclaimer:            | This product is for research use only. It is not intended for diagnostic or therapeutic use.                                  |

## Images:



Western blot analysis of lysates from COS7, K56 and COLO cells using Anti-RANBP6 Antibody. The right hand lane represents a negative control, where the antibody is blocked by the immunising peptide.



## Anti-RANBP6 Antibody (A96757)

Images continued: