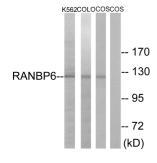

## Images:

Western blot analysis of lysates from COS7, K56 and COLO cells using Anti-RANBP6 Antibody. The right hand lane represents a negative control, where the antibody is blocked by the immunising peptide.