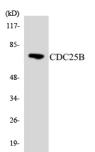

## Images:

Western blot analysis of the lysates from HeLa cells using Anti-CDC25B Antibody.