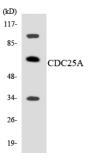

## Images:

Western blot analysis of the lysates from K562 cells using Anti-CDC25A Antibody.