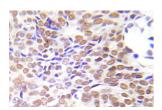

## Images:

Immunohistochemical analysis of paraffin-embedded human lung adenocarcinoma tissue using Anti-HDAC1 Antibody.